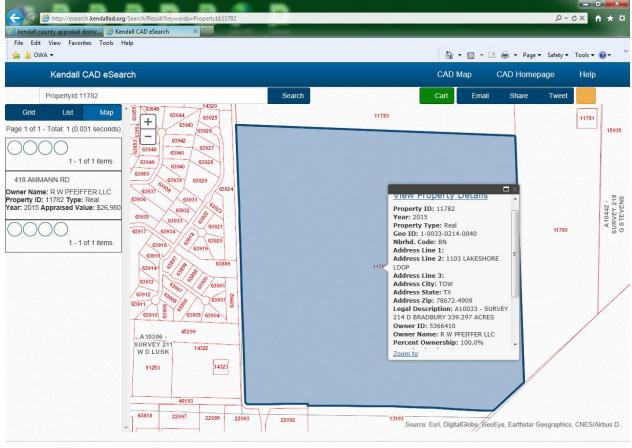

See landownership info below and a fuller version enclosed, checked recently at the appraisal districts' websites. Kendall County Appraisal District property ID 11782 is the 339.29 acre tract for R W Pfeiffer LLC for tax year 2015:

| Land    |      |               |            |        |             |
|---------|------|---------------|------------|--------|-------------|
| #       | Туре | Description   | Acres      | Sq ft  | Eff Front   |
| Eff Dep | th   | Market Value  | Prod. Val  | ue     |             |
| 1       | NR1  | Native Range  | e 1 338.29 | 970    | 14736217.32 |
| 0.00    | 0.00 | N/A N/A       |            |        |             |
| 2       | RAA  | Residential A | creage Ag  | 1.0000 | 43560.00    |
| 0.00    | 0.00 | N/A N/A       |            |        |             |
|         |      |               |            |        |             |

https://propaccess.trueautomation.com/ClientDB/Property.aspx?prop\_id=11782

Comal County Appraisal District property ID 83163 is the 5.6 acre tract for Russell W Pfeiffer for tax year 2015 (owner ID 44689):